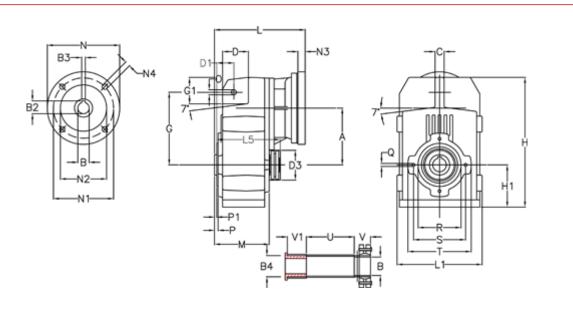

## **Measures**

| A = 125.00 | D1 = 40.0 | 15 = 182.0  | P1                                   | = 3.0   | V = 41  |
|------------|-----------|-------------|--------------------------------------|---------|---------|
| B = 25     | d3 = 83   | M = 120.0   | Q                                    | = M8x15 | V1 = 48 |
| B1 = 28    | G = 160   | N = 250     | R                                    | = 95    |         |
| B2 = 31.3  | G1 = 58.0 | N1 = 215    | S                                    | = 115   |         |
| B3 = 8     | H = 286.0 | N2 = 180    | Т                                    | = 140   |         |
| B4 = 25    | H1 = 92.5 | N4 = M12x16 | Tightening torque Nm adapter bushing | g = 6.0 |         |
| C = 20     | L = 227.0 | O = 11      | Tightening torque Nm shrink disc     | = 7.0   |         |
| D = 57.0   | L1 = 188  | P = 5.0     | U                                    | = 104.5 |         |
|            |           |             |                                      |         |         |